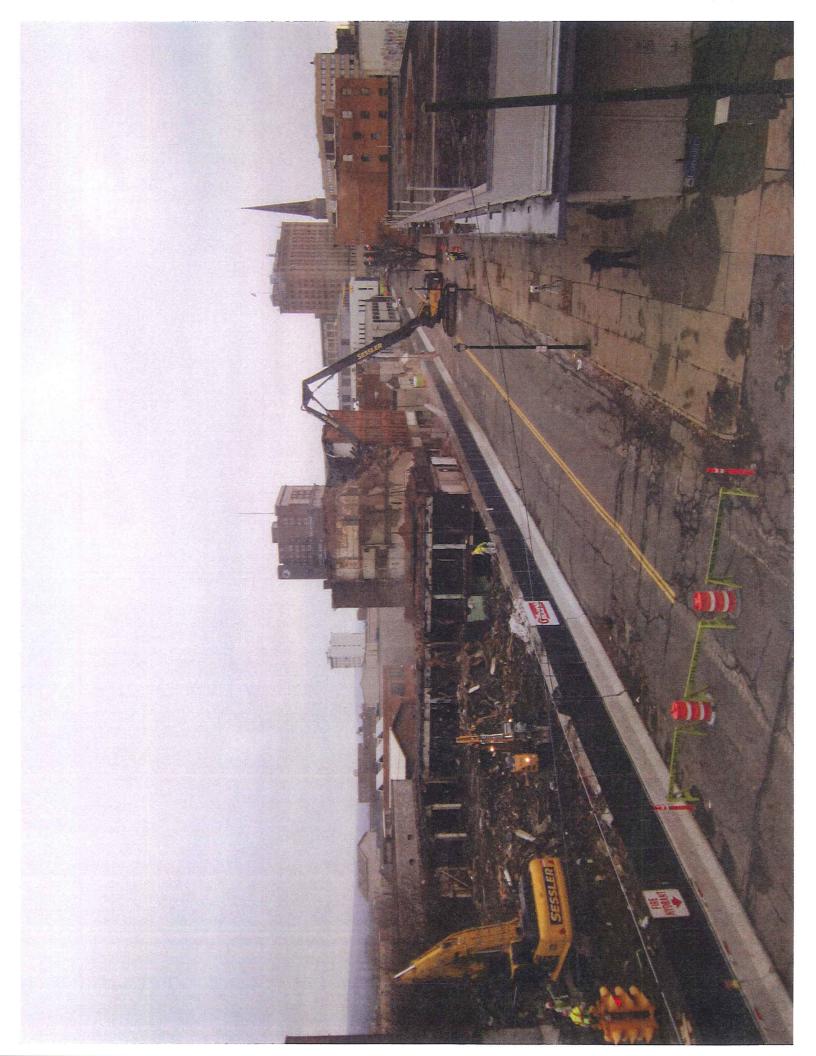

- 21. During demolition buildings were sprayed down with fire hoses to knock down dust. Dust levels were monitored and demolition work was shut down if preset values were exceeded. Once the building was knocked down, the debris was loaded onto trucks and taken to an approved landfill.
- 22. The City of Utica condemned four (4) of the buildings as unfit for use and occupancy. The City's condemnation letters attached are attached as Exhibit E.
- 23. For those buildings that were condemned, the entire building was demolished under "controlled demolition" and materials disposed of as if all of it was asbestos contaminated materials.
- 24. Attached as Exhibit F are photographs taken each day between October 30,2019 and February 13, 2020. These photographs show the extent of the work and reveal that almost all of the buildings within the hospital footprint has been removed.
- 25. Attached as Exhibit G is a spreadsheet maintained by MVHS to keep track of demolition and abatement work. The spreadsheet also reveals that almost all of the buildings within the hospital footprint have been removed.
- 26. To date, MVHS has spent \$ 59,693.28 on site work and \$5,850,154.90 on demolition.

Should you have any questions, please contact me at 315-452-7641.

Sincerely,

Todd Froysell Regional Account Services National Grid 7496 Round Pond Road North Syracuse, 13212

I ACCEPT AND AGREE TO THE TERMS OF THIS PROPOSAL:

By signing this agreement, the signatory represents and warrants that he or she is duly authorized and has legal capacity to execute, deliver, and bind the party to this agreement.

100 Cummings Center, Suite 207-P Beverly, MA 01915