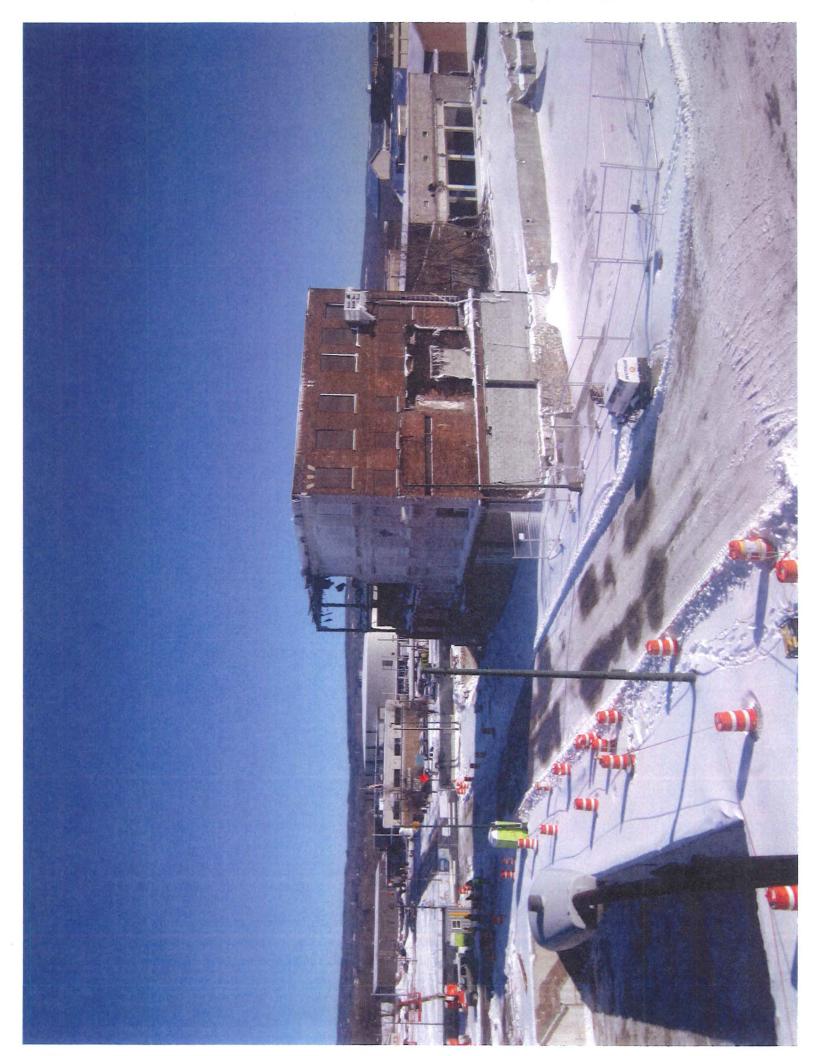

October 25, 2019

Mr. Scholefield,

As part of the ongoing work to acquire buildings and prepare them for demolition, we have requested an initial round of National Grid electric and gas service removals from 24 buildings. This work is required prior to the issuance of a demolition permit from the City of Utica. In an effort to expedite this work, National Grid has agreed to estimate the cost of the work on an average building and apply that cost to each. Once the work is completed, we will validate the actual work completed and adjust the payment to National Grid accordingly.

- 21. During demolition buildings were sprayed down with fire hoses to knock down dust. Dust levels were monitored and demolition work was shut down if preset values were exceeded. Once the building was knocked down, the debris was loaded onto trucks and taken to an approved landfill.
- 22. The City of Utica condemned four (4) of the buildings as unfit for use and occupancy. The City's condemnation letters attached are attached as Exhibit E.
- 23. For those buildings that were condemned, the entire building was demolished under "controlled demolition" and materials disposed of as if all of it was asbestos contaminated materials.
- 24. Attached as Exhibit F are photographs taken each day between October 30,2019 and February 13, 2020. These photographs show the extent of the work and reveal that almost all of the buildings within the hospital footprint has been removed.
- 25. Attached as Exhibit G is a spreadsheet maintained by MVHS to keep track of demolition and abatement work. The spreadsheet also reveals that almost all of the buildings within the hospital footprint have been removed.
- 26. To date, MVHS has spent \$ 59,693.28 on site work and \$5,850,154.90 on demolition.