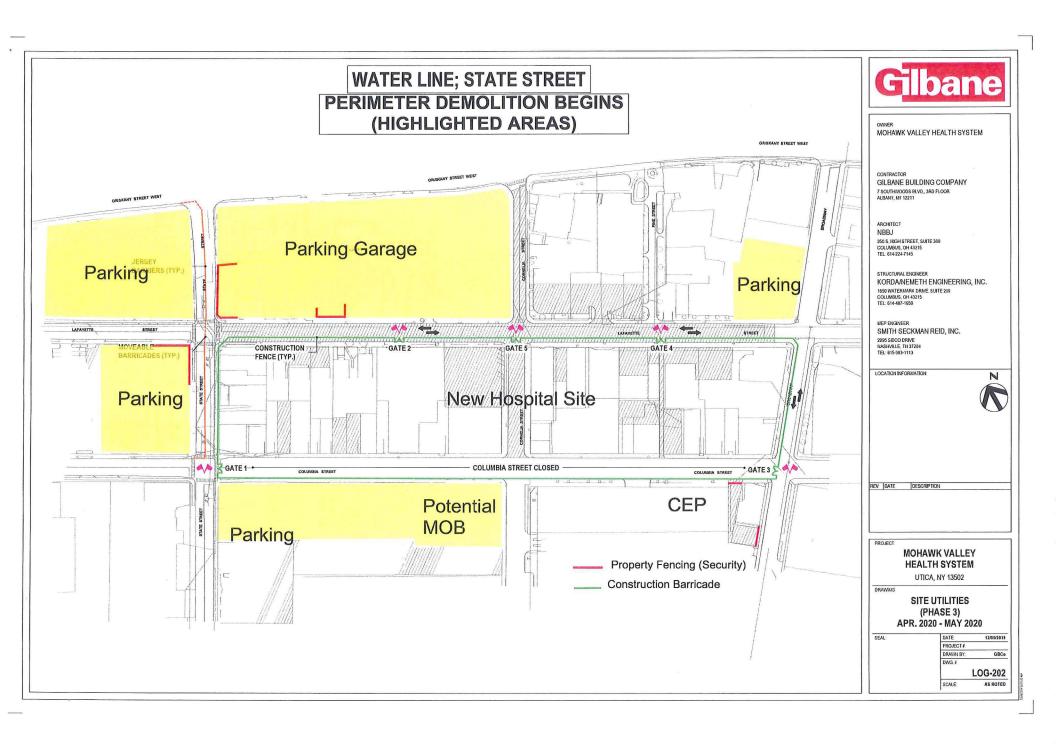

- 13. The results of the survey were then converted into an abatement plan that was reviewed by OBG/Ramboll.
- 14. The Department of Labor ("DOL") was notified of each proposed abatement project and MVHS's abatement contractor, SES (Sessler Environmental Services), was granted permission to begin abatement.
- 15. Prior to abatement the building was emptied of any of the following materials, to be disposed of as "Universal Waste":
  - Chemicals
  - Paints/solvents
  - Freon for A/c units and refrigerators
  - Petroleum- tanks emptied and cleaned. The tank removed later during demolition.
- 16. During abatement, background air sampling was performed to establish the clean air standard. Abatement areas were the enclosed and protected. SES then completed abatement.
- 17. Once SES completed abatement, the area was inspected and air sampling performed to determine whether the "clean air" level was achieved. If clean air levels were established then the enclosures were torn done. If the results of air sampling did not demonstrate clean are levels, then additional abatement and air sampling were undertaken until clean air levels were achieved.
  - 18. Abated materials were removed from site and disposed at an approved location.
- 19. MVHS then applied for demolition permits from the City of Utica. Demolition permits were issued by the City of Utica on a building by building basis with proof of ownership, certification of clean air after abatement (where abatement occurred), and proof that all utilities were removed from the building. Copies of the demolition permits issued by the City are attached as Exhibit D.
  - 20. The steps followed in prior to demolition were as follows:
    - Verification that the property was in fact owned by MVHS
    - Verification that MVHS had been granted permission to demolish by SHPO/DASNY (if necessary)
    - Verification that the building was not occupied following the Clear building protocol
    - Demolition of building