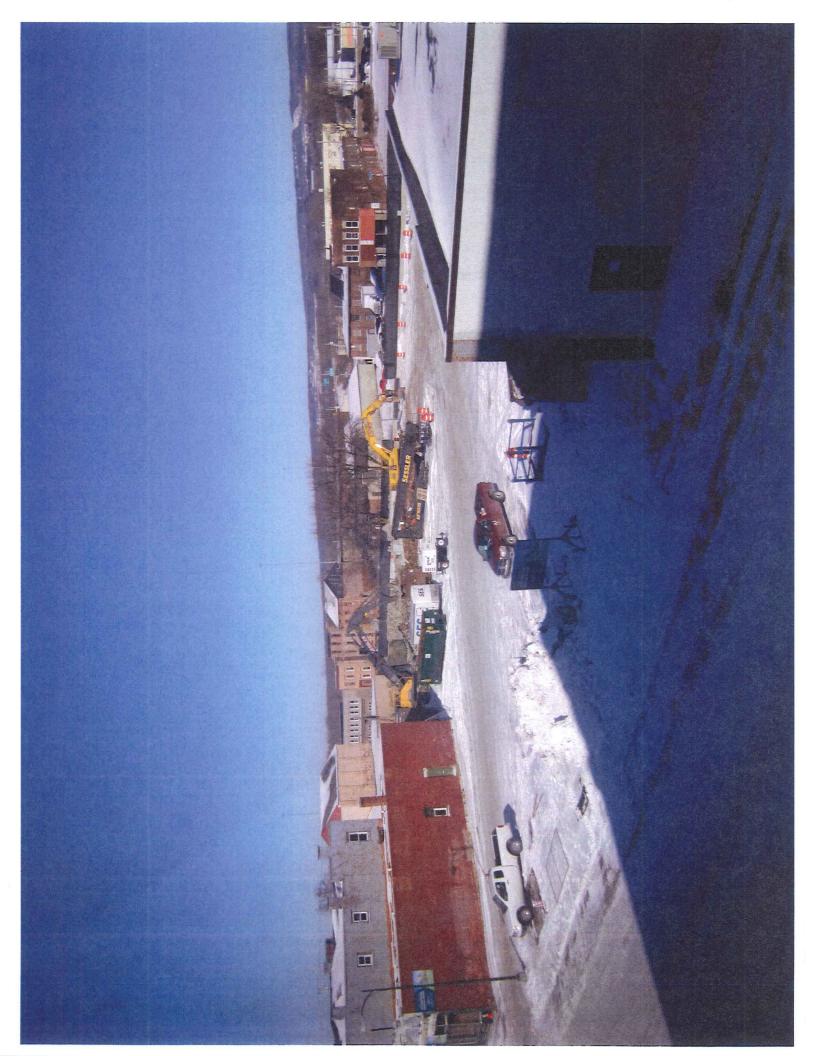

October 25, 2019

Mr. Scholefield,

As part of the ongoing work to acquire buildings and prepare them for demolition, we have requested an initial round of National Grid electric and gas service removals from 24 buildings. This work is required prior to the issuance of a demolition permit from the City of Utica. In an effort to expedite this work, National Grid has agreed to estimate the cost of the work on an average building and apply that cost to each. Once the work is completed, we will validate the actual work completed and adjust the payment to National Grid accordingly.

- 21. During demolition buildings were sprayed down with fire hoses to knock down dust. Dust levels were monitored and demolition work was shut down if preset values were exceeded. Once the building was knocked down, the debris was loaded onto trucks and taken to an approved landfill.
- 22. The City of Utica condemned four (4) of the buildings as unfit for use and occupancy. The City's condemnation letters attached are attached as Exhibit E.
- 23. For those buildings that were condemned, the entire building was demolished under "controlled demolition" and materials disposed of as if all of it was asbestos contaminated materials.
- 24. Attached as Exhibit F are photographs taken each day between October 30,2019 and February 13, 2020. These photographs show the extent of the work and reveal that almost all of the buildings within the hospital footprint has been removed.
- 25. Attached as Exhibit G is a spreadsheet maintained by MVHS to keep track of demolition and abatement work. The spreadsheet also reveals that almost all of the buildings within the hospital footprint have been removed.
- 26. To date, MVHS has spent \$ 59,693.28 on site work and \$5,850,154.90 on demolition.