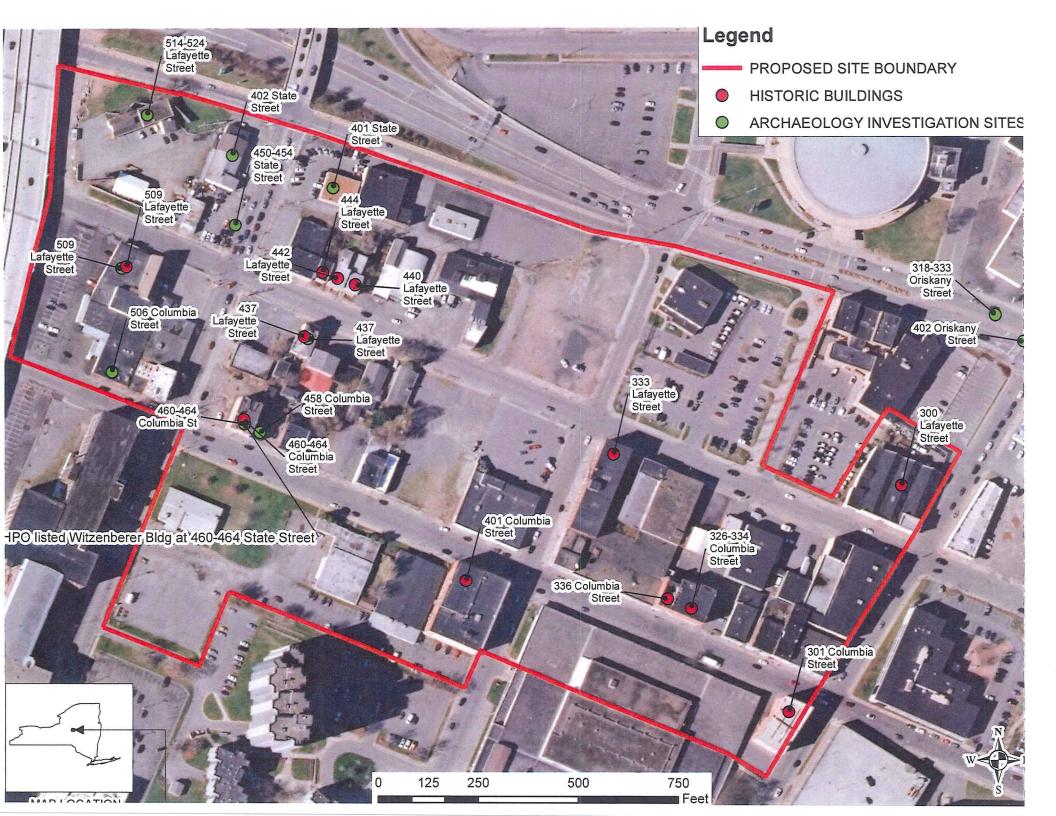

#### Re: MVHS Gas Service Removals

MVHS and representatives have requested that National Grid remove gas services (24 locations total) as outlined in Sharon Palmer's letter dated 09/19/19.

The removals require that MVHS pay an estimated removal fee of \$32,561.28 (\$1,356.72 per location). Please note that this is an estimate only and will be reconciled to actual cost at work completion, Per NYS PSC Tariff No. 219, Rule 16.1.

To proceed, Please sign and return this letter as confirmation of your acceptance of this agreement. You will receive an Invoice for the estimated fee under separate cover. Please remit payment as directed on the invoice.

Should you have any questions, please contact me at 315-452-7641.

Sincerely,

Todd Froysell Regional Account Services National Grid 7496 Round Pond Road North Syracuse, 13212

#### I ACCEPT AND AGREE TO THE TERMS OF THIS PROPOSAL:

| Print Name: | Rebert C. Scholefield |  |
|-------------|-----------------------|--|
| Title:      | EUP/CUL               |  |
| Signature:  | ldutt. Skillyln       |  |
| Date:       | u15/19.               |  |

By signing this agreement, the signatory represents and warrants that he or she is duly authorized and has legal capacity to execute, deliver, and bind the party to this agreement.

November 15, 2019

Robert C. Scholefield Executive Vice President/Chief Operating Officer Mohawk Valley Health System P.O. Box 479 Utica, NY 13503-0479

### Re: MVHS Electric & Gas Service Removals

Please be advised that National Grid has completed the electric and gas service removals for the following addresses:

- 360 362 Columbia St (Electric Only)
- 338 258 Columbia St (Electric Only)
- 430 432 Columbia St (Electric Only)
- 452 454 Columbia St (Electric Only)
- 432 Lafayette St (Electric Only)
- 300 306 Columbia St (Electric Only)
- 312 316 Columbia St (Electric Only)
- 319 325 Lafayette St (Electric Only)
- 327 331 Lafayette St (Electric Only)
- 436 438 Columbia St (Electric Only)
- 433 435 Lafayette St (Electric Only)
- 446 Lafayette St (Electric Only)
- 425 429 Lafayette St (Electric Only)
- 317 Lafayette St (Electric Only)
- 333 Lafayette St (Electric Only)
- 301 Columbia St (Electric Only)
- 406 Columbia St (Electric Only)
- 336 Columbia St (Both Electric & Gas)
- 326 334 Columbia St (Both Electric & Gas)

Should you have any questions, please contact me at 315-452-7641.

Sincerely,

November 25, 2019

Robert C. Scholefield Executive Vice President/Chief Operating Officer Mohawk Valley Health System P.O. Box 479 Utica, NY 13503-0479

#### Re: National Grid Service Removals

Please be advised that National Grid has completed the service removals as of 11/25/2019 for the following addresses:

- 360 362 Columbia St (Electric & Gas)
- 338 358 Columbia St (Electric & Gas)
- 430 432 Columbia St (Electric Only)
- 452 454 Columbia St (Electric Only)
- 432 Lafayette St (Electric Only)
- 300 306 Columbia St (Electric & Gas)
- 312 316 Columbia St (Electric Only)
- 319 325 Lafayette St (Electric & Gas)
- 327 331 Lafayette St (Electric & Gas)
- 436 438 Columbia St (Electric Only)
- 433 435 Lafayette St (Electric Only)
- 446 Lafayette St (Electric Only)
- 425 429 Lafayette St (Electric Only)
- 317 Lafayette St (Electric & Gas)
- 333 Lafayette St (Electric & Gas)
- 301 Columbia St (Electric Only)
- 406 Columbia St (Electric Only)
- 336 Columbia St (Electric & Gas)
- 326 334 Columbia St (Electric & Gas)

Should you have any questions, please contact me at 315-452-7641.

Sincerely,

### 7odd Froysell

December 9, 2019

Robert C. Scholefield Executive Vice President/Chief Operating Officer Mohawk Valley Health System P.O. Box 479 Utica, NY 13503-0479

### Re: National Grid Service Removals

Please be advised that National Grid has completed the electric and gas service removals for the following addresses:

- 312 Columbia St
- 310 Columbia St
- 320 Columbia St
- 430 Columbia St
- 400 Columbia St

Should you have any questions, please contact me at 315-452-7641.

Sincerely,

Todd Froysell

December 16, 2019

Robert C. Scholefield Executive Vice President/Chief Operating Officer Mohawk Valley Health System P.O. Box 479 Utica, NY 13503-0479

### **Re: National Grid Service Removals**

Please be advised that National Grid has completed the electric and gas service removals for the following addresses:

- 438 Columbia St
- 427 Lafayette St
- 425 Lafayette St
- 301 Lafayette St
- 331 Columbia St
- 435 Lafayette St
- 458 Columbia St
- 452 Columbia St
- 505 State St

### Todd Froysell

Todd Froysell Regional Account Services National Grid 7496 Round Pond Road North Syracuse, 13212 315-452-7641 (Office)

INVOICE National Grid Non-Utility Billing 300 Erie Blvd. West Syracuse NY 13202 (315) 428-3110