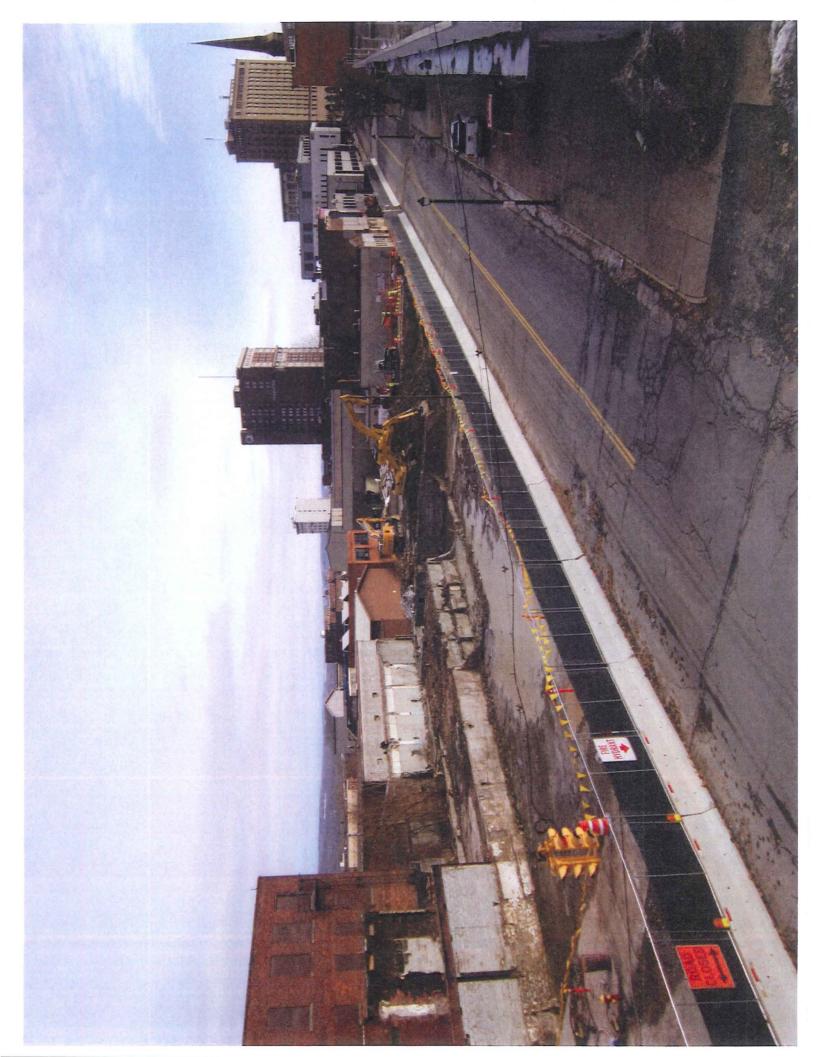

- 21. During demolition buildings were sprayed down with fire hoses to knock down dust. Dust levels were monitored and demolition work was shut down if preset values were exceeded. Once the building was knocked down, the debris was loaded onto trucks and taken to an approved landfill.
- 22. The City of Utica condemned four (4) of the buildings as unfit for use and occupancy. The City's condemnation letters attached are attached as Exhibit E.
- 23. For those buildings that were condemned, the entire building was demolished under "controlled demolition" and materials disposed of as if all of it was asbestos contaminated materials.
- 24. Attached as Exhibit F are photographs taken each day between October 30,2019 and February 13, 2020. These photographs show the extent of the work and reveal that almost all of the buildings within the hospital footprint has been removed.
- 25. Attached as Exhibit G is a spreadsheet maintained by MVHS to keep track of demolition and abatement work. The spreadsheet also reveals that almost all of the buildings within the hospital footprint have been removed.
- 26. To date, MVHS has spent \$ 59,693.28 on site work and \$5,850,154.90 on demolition.

October 25, 2019

Mr. Scholefield,

As part of the ongoing work to acquire buildings and prepare them for demolition, we have requested an initial round of National Grid electric and gas service removals from 24 buildings. This work is required prior to the issuance of a demolition permit from the City of Utica. In an effort to expedite this work, National Grid has agreed to estimate the cost of the work on an average building and apply that cost to each. Once the work is completed, we will validate the actual work completed and adjust the payment to National Grid accordingly.