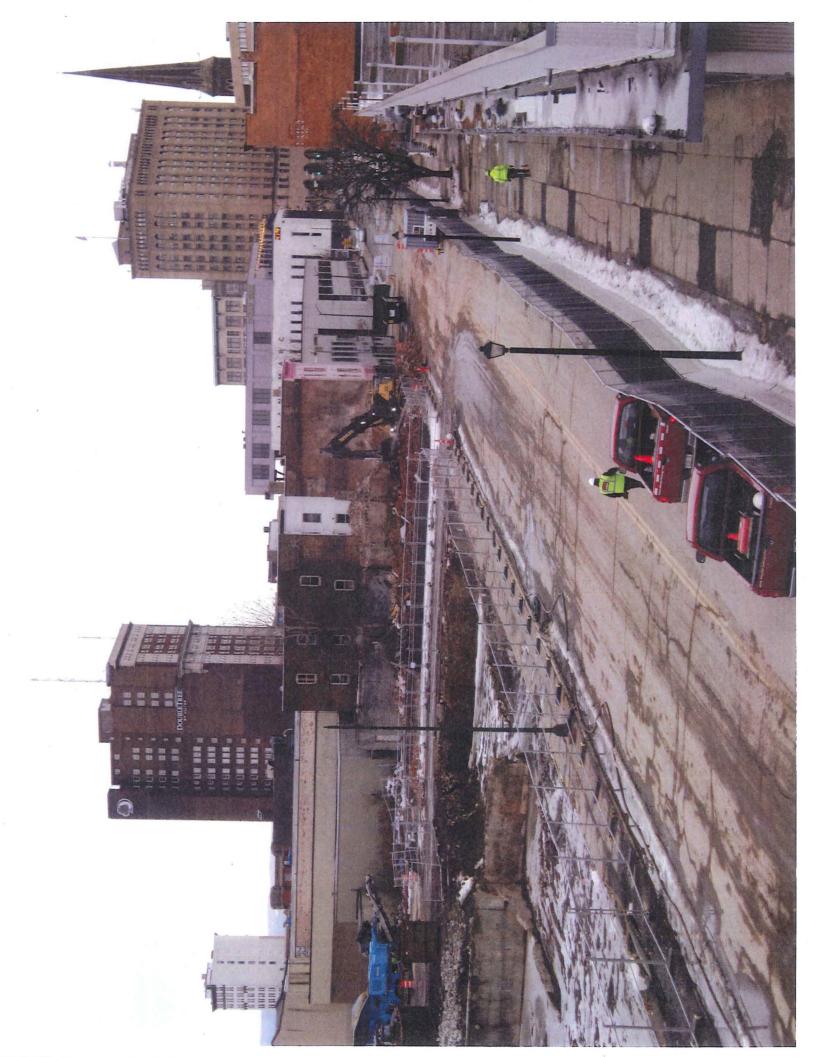

October 25, 2019

Mr. Scholefield,

As part of the ongoing work to acquire buildings and prepare them for demolition, we have requested an initial round of National Grid electric and gas service removals from 24 buildings. This work is required prior to the issuance of a demolition permit from the City of Utica. In an effort to expedite this work, National Grid has agreed to estimate the cost of the work on an average building and apply that cost to each. Once the work is completed, we will validate the actual work completed and adjust the payment to National Grid accordingly.

- 21. During demolition buildings were sprayed down with fire hoses to knock down dust. Dust levels were monitored and demolition work was shut down if preset values were exceeded. Once the building was knocked down, the debris was loaded onto trucks and taken to an approved landfill.
- 22. The City of Utica condemned four (4) of the buildings as unfit for use and occupancy. The City's condemnation letters attached are attached as Exhibit E.
- 23. For those buildings that were condemned, the entire building was demolished under "controlled demolition" and materials disposed of as if all of it was asbestos contaminated materials.
- 24. Attached as Exhibit F are photographs taken each day between October 30,2019 and February 13, 2020. These photographs show the extent of the work and reveal that almost all of the buildings within the hospital footprint has been removed.
- 25. Attached as Exhibit G is a spreadsheet maintained by MVHS to keep track of demolition and abatement work. The spreadsheet also reveals that almost all of the buildings within the hospital footprint have been removed.
- 26. To date, MVHS has spent \$ 59,693.28 on site work and \$5,850,154.90 on demolition.