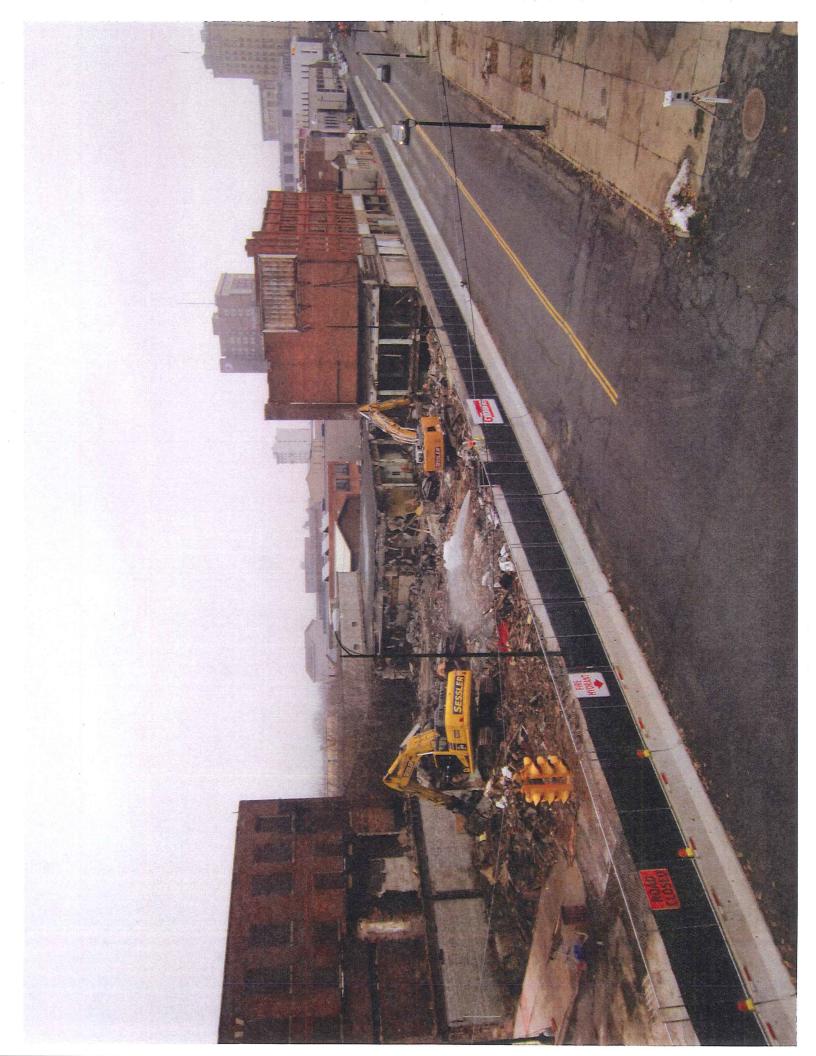

- 21. During demolition buildings were sprayed down with fire hoses to knock down dust. Dust levels were monitored and demolition work was shut down if preset values were exceeded. Once the building was knocked down, the debris was loaded onto trucks and taken to an approved landfill.
- 22. The City of Utica condemned four (4) of the buildings as unfit for use and occupancy. The City's condemnation letters attached are attached as Exhibit E.
- 23. For those buildings that were condemned, the entire building was demolished under "controlled demolition" and materials disposed of as if all of it was asbestos contaminated materials.
- 24. Attached as Exhibit F are photographs taken each day between October 30,2019 and February 13, 2020. These photographs show the extent of the work and reveal that almost all of the buildings within the hospital footprint has been removed.
- 25. Attached as Exhibit G is a spreadsheet maintained by MVHS to keep track of demolition and abatement work. The spreadsheet also reveals that almost all of the buildings within the hospital footprint have been removed.
- 26. To date, MVHS has spent \$ 59,693.28 on site work and \$5,850,154.90 on demolition.