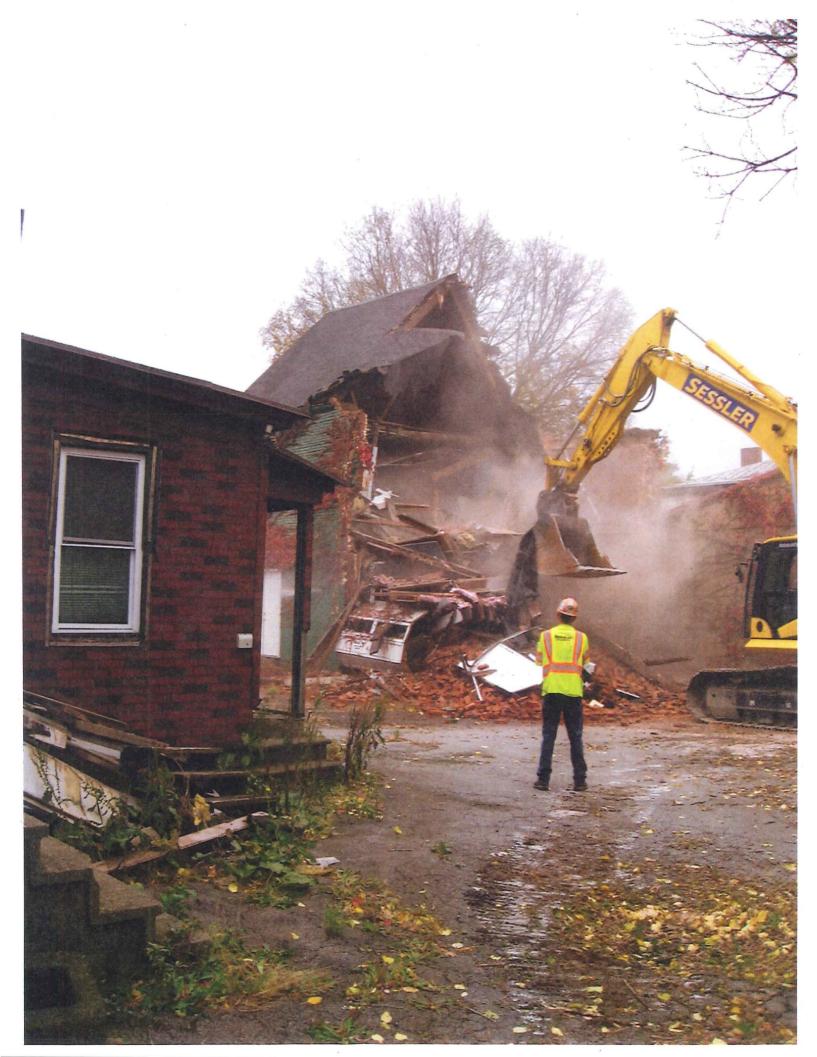

- 21. During demolition buildings were sprayed down with fire hoses to knock down dust. Dust levels were monitored and demolition work was shut down if preset values were exceeded. Once the building was knocked down, the debris was loaded onto trucks and taken to an approved landfill.
- 22. The City of Utica condemned four (4) of the buildings as unfit for use and occupancy. The City's condemnation letters attached are attached as Exhibit E.
- 23. For those buildings that were condemned, the entire building was demolished under "controlled demolition" and materials disposed of as if all of it was asbestos contaminated materials.
- 24. Attached as Exhibit F are photographs taken each day between October 30,2019 and February 13, 2020. These photographs show the extent of the work and reveal that almost all of the buildings within the hospital footprint has been removed.
- 25. Attached as Exhibit G is a spreadsheet maintained by MVHS to keep track of demolition and abatement work. The spreadsheet also reveals that almost all of the buildings within the hospital footprint have been removed.
- 26. To date, MVHS has spent \$ 59,693.28 on site work and \$5,850,154.90 on demolition.