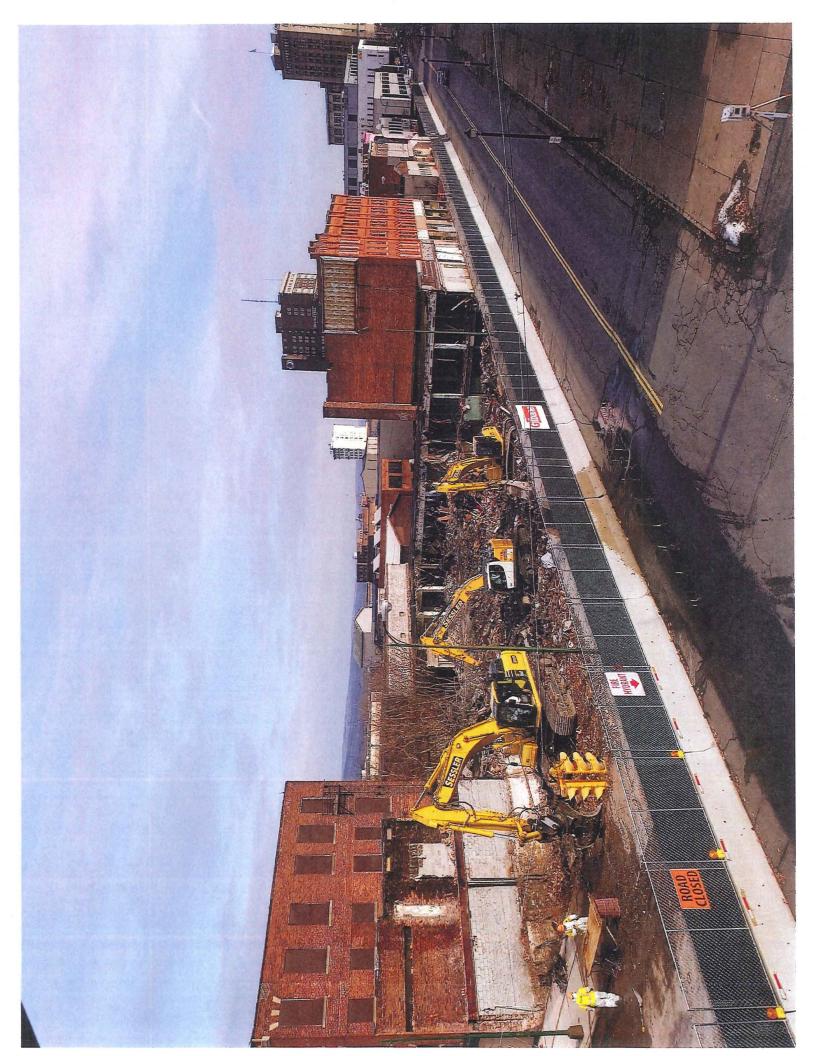

- 21. During demolition buildings were sprayed down with fire hoses to knock down dust. Dust levels were monitored and demolition work was shut down if preset values were exceeded. Once the building was knocked down, the debris was loaded onto trucks and taken to an approved landfill.
- 22. The City of Utica condemned four (4) of the buildings as unfit for use and occupancy. The City's condemnation letters attached are attached as Exhibit E.
- 23. For those buildings that were condemned, the entire building was demolished under "controlled demolition" and materials disposed of as if all of it was asbestos contaminated materials.
- 24. Attached as Exhibit F are photographs taken each day between October 30,2019 and February 13, 2020. These photographs show the extent of the work and reveal that almost all of the buildings within the hospital footprint has been removed.
- 25. Attached as Exhibit G is a spreadsheet maintained by MVHS to keep track of demolition and abatement work. The spreadsheet also reveals that almost all of the buildings within the hospital footprint have been removed.
- 26. To date, MVHS has spent \$ 59,693.28 on site work and \$5,850,154.90 on demolition.

Should you have any questions, please contact me at 315-452-7641.

Sincerely,

Todd Froysell Regional Account Services National Grid 7496 Round Pond Road North Syracuse, 13212

I ACCEPT AND AGREE TO THE TERMS OF THIS PROPOSAL:

By signing this agreement, the signatory represents and warrants that he or she is duly authorized and has legal capacity to execute, deliver, and bind the party to this agreement.

100 Cummings Center, Suite 207-P Beverly, MA 01915