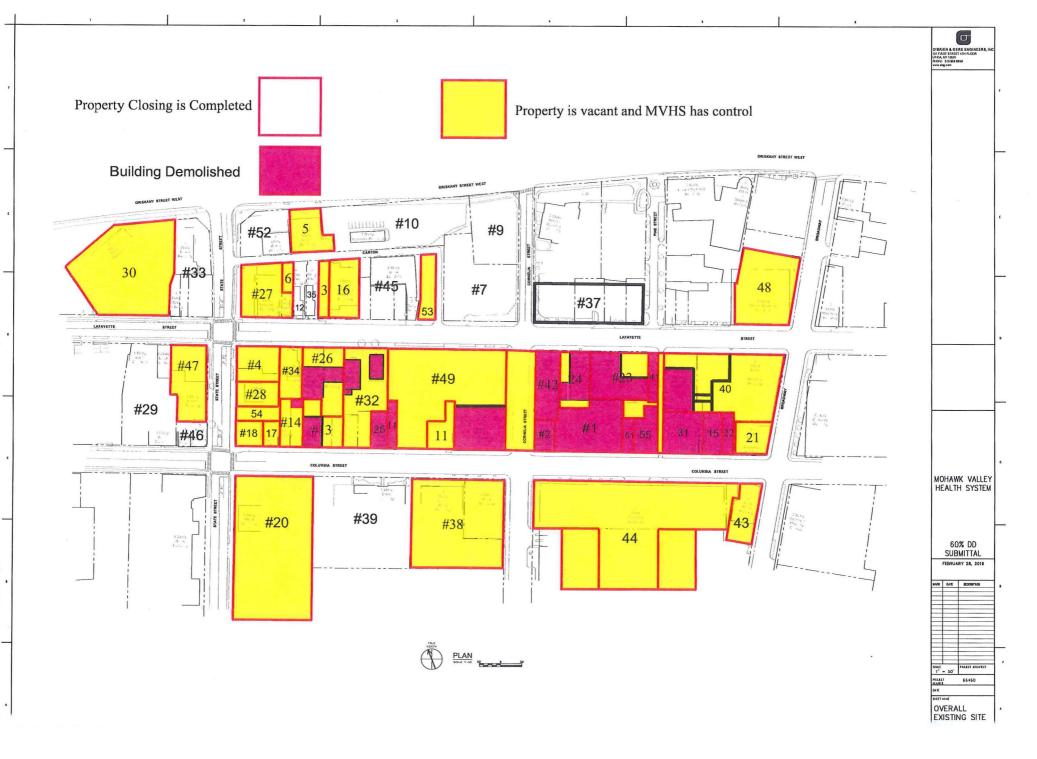

### Historic Buildings and Archeological Sites

- 27. A map of the Historic Building and Archeology sites within the entire Project area is attached as Exhibit H.
- 28. Panamerican has documented the exterior and interior of the building located at 301 Columbia St (#43). Hammes and Ramboll are working on obtaining approvals to demolish.
- 29. Panamerican has documented the exterior and interior of the building located at 401 Columbia St (#38). Hammes and Ramboll will request to permission to demolish at a later date.
- 30. Panamerican documented the exterior of the building located at 336 Columbia St (#51). This building was deemed unsafe to enter and was condemned by the City. SHPO approved demolition of the building, which occurred on 11/25/19.
- 31. Panamerican documented the exterior of the building located at 326-334 Columbia St (#55). The building was deemed unsafe to enter and was condemned by the City. SHPO approved the demolition of the building, which occurred on 11/25/19.