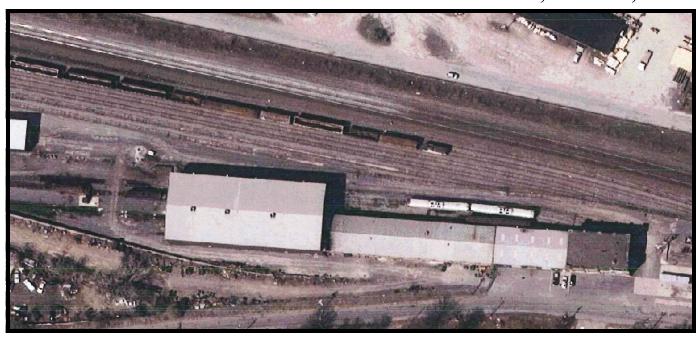

## NYS&W RAILWAY......WATER STREET, UTICA, NY

The New York, Susquehanna and Western Railway is offering its Utica, New York Locomotive and Car Repair facility for sale or lease.

Utica Shop FAQ's Lot Size: 17 acres

**Total Square Footage: 35,300 The building is divided into 4 units** 

Unit A – Locomotive/Car Repair-16,000 S.F. Approximate height to underside of structure/finish: 40'-50'

Unit B – Locomotive/Car Repair, Break Room, Upper Level Offices-10,400 S.F. Approximate height to underside of structure/finish: 20' in garage, 8' in break room/offices

Unit C – Maintenance/Repair Garage for Support Vehicles, Restroom, Small Office, Locker Room-4,900 S.F. Approximate height to underside of structure/finish: 20' in garage, 8' in restroom/locker room

Unit D – Office and Support Space for Facility and Garage-4,000 S.F.

**Approximate height to underside of structure/finish**: 12' throughout

**Rail Access:** Conveniently located on NYS&W Railway and direct Interchange with CSXT.

**Hwy. Access:** The Utica Shop is located less than one mile from Exit 31 of the New York State Thruway (I-90) and less than 1/2 mile from the North-South Arterial Highway (NYS Rts. 5, 8 & 12)