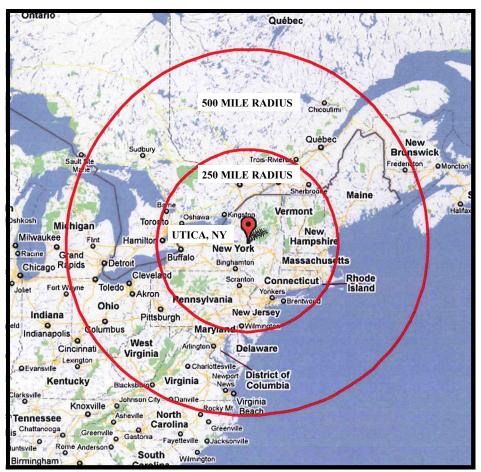

TO DISCUSS THE
PROPERTY OR
TO ARRANGE AN
ON-SITE VISIT.

The Utica Shop is centrally located in the Northeast Region. Within a 250 mile radius are four Class 1 Railroads: NS, CSXT, CP and CN.

There are seven passenger lines: Amtrak, NJ Transit, MTA, MBTA, Metro North, Long Island Rail Road, SEPTA.

Within the seven state region there are over 125 Shortline Railroads.

Whitesboro/Water Street Vicinity, Utica, NY

FOR INFORMATION, CONTACT:

NYS&W Railway Corp. 1 Railroad Ave., Cooperstown, NY 13326 607-547-2555, ext. 250• FAX 607-547-9834 www.nysw.com • E-Mail: mboyer@nysw.com