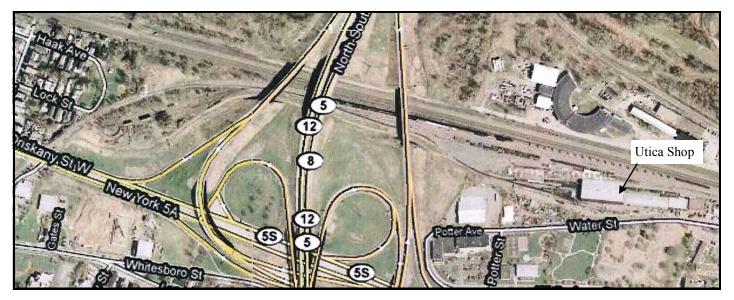

**Approximate height to underside of structure/finish**: 12' throughout

**Rail Access:** Conveniently located on NYS&W Railway and direct Interchange with CSXT.

**Hwy. Access:** The Utica Shop is located less than one mile from Exit 31 of the New York State Thruway (I-90) and less than 1/2 mile from the North-South Arterial Highway (NYS Rts. 5, 8 & 12)

Within the seven state region there are over 125 Shortline Railroads.

Whitesboro/Water Street Vicinity, Utica, NY

FOR INFORMATION, CONTACT:

NYS&W Railway Corp. 1 Railroad Ave., Cooperstown, NY 13326 607-547-2555, ext. 250• FAX 607-547-9834 www.nysw.com • E-Mail: mboyer@nysw.com